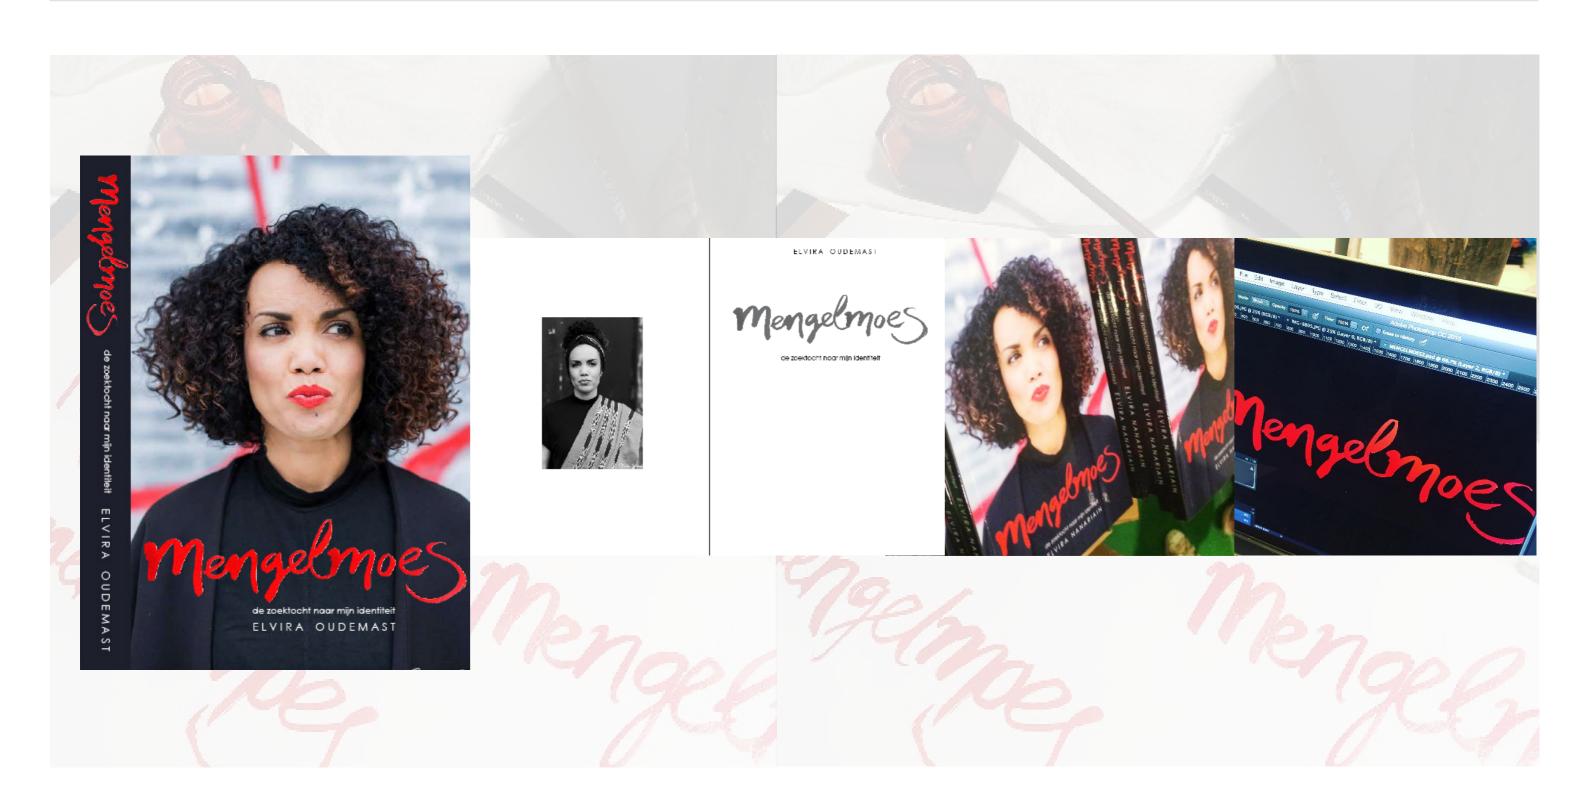

### BOOKCOVER MENGELMOES HAARLEM

SR. ART-CREATIVE DIRECTOR | SR. GRAPHIC DESIGNER | UI DESIGN FREELANCE CREATIVE

Elvira Oudemast, the author, asked me to design her bookcover and layout book inside plus blurb of her book MENGELMOES. I also created the lettering using ecoline ink on paper and scanned and photoshopped it after and the rug of the book. Pictures were provided and I had to choose the right coverpicture.