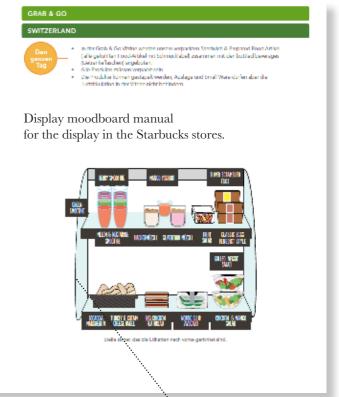

#### STARBUCKS, **CHISWICK PARK LONDON**

Starbucks also has a big hot/cold food section. Like salade bowls, sandwiches, fruit etc.

I had to work on certain food labels, where we had to place blurb text of ingredients of the products. B2B:

We had to create a moodboard (Siren's Eye) a manual, how employees of Starbucks have to display their products.

These layouts are usually illustrated to make it easier for the employees.

These are vector illustrations. I had to do some illustrations as food bowls, sandwiches and salad bowls.