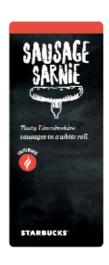

#### STARBUCKS, **CHISWICK PARK LONDON**

Starbucks also has a big hot/cold food section. Like salade bowls, sandwiches, fruit etc.

I had to work on certain food labels, where we had to place blurb text of ingredients of the products. B2B:

We had to create a moodboard (Siren's Eye) a manual, how employees of Starbucks have to display their products.

These layouts are usually illustrated to make it easier for the employees.

These are vector illustrations. I had to do some illustrations as food bowls, sandwiches and salad bowls.