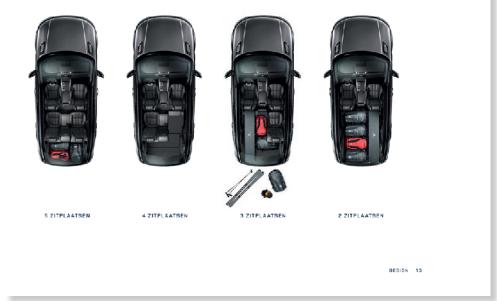

# JAGUAR, LANDROVER, TAG WORLDWIDE, ALDGATE EAST LONDON

Artworking on the Dutch brochures of Jaguar and LandRover, at TAG WORLDWIDE Inserting photos. Changing typos and blurb texts for the brochures (print) for the luxury cars of Jaguar and Landrover. Briefed by the account manager, working together in a team of 30 or more. A lot of freelancers. Fast pace company.

"IT HAS 'DRIVE ME' WRITTEN ALL OVER IT." Gerry McGevern. Land Roser Design Director & Chief Coustre Officer

ROSETTA STONE. HOLBORN LONDON SR. ART-CREATIVE DIRECTOR | SR. GRAPHIC DESIGNER | UI DESIGN FREELANCE CREATIVE