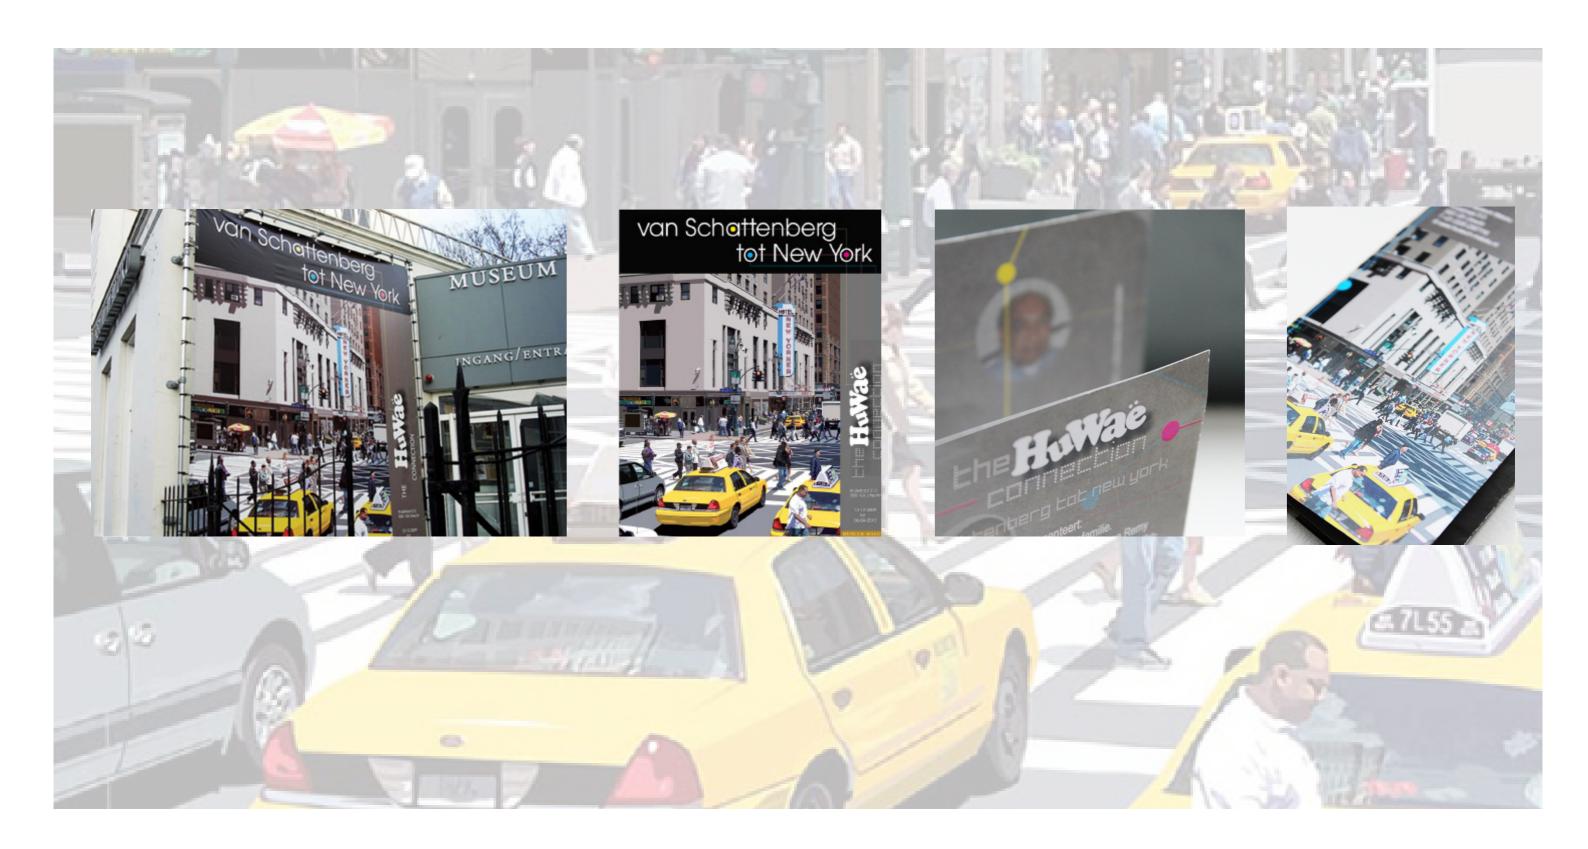

# MUMA MUSEUM UTRECHT

SR. ART-CREATIVE DIRECTOR | SR. GRAPHIC DESIGNER | UI DESIGN FREELANCE CREATIVE

MUMA (Maluku Historic Museum) asked me, my father (rip) and brother to exhibit for the Museum of Moluccan Culture in Utrecht. The exhibition title: "From Schattenberg to NewYork" They asked me to design flyers as well.

All POS materials for this triptich exhibition. My brother is also a designer and illustrator. He illustrates cityscapes in Illustrator on large sizes on dibond (perspex glossy feel). My father has a tradional art approach. Masks and landscapes of the Indonesian and Moluccan culture. My work is about metropolitan cities and popart fashionable women.