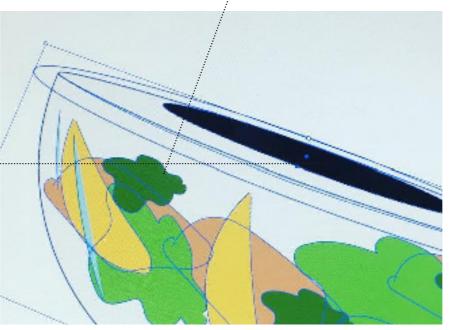

We had to create a moodboard (Siren's Eye) a manual, how employees of Starbucks have to display their products.

These layouts are usually illustrated to make it easier for the employees.

These are vector illustrations. I had to do some illustrations as food bowls, sandwiches and salad bowls.