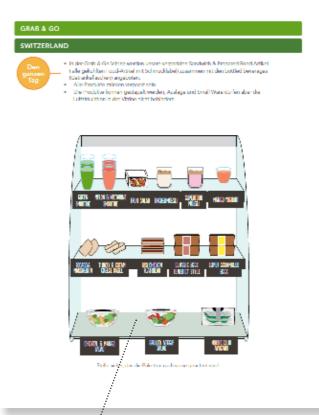

#### STARBUCKS, **CHISWICK PARK LONDON**

Starbucks also has a big hot/cold food section. Like salade bowls, sandwiches, fruit etc.

I had to work on certain food labels, where we had to place blurb text of ingredients of the products. B2B:

We had to create a moodboard (Siren's Eye) a manual, how employees of Starbucks have to display their products.

These layouts are usually illustrated to make it easier for the employees.

These are vector illustrations. I had to do some illustrations as food bowls, sandwiches and salad bowls.