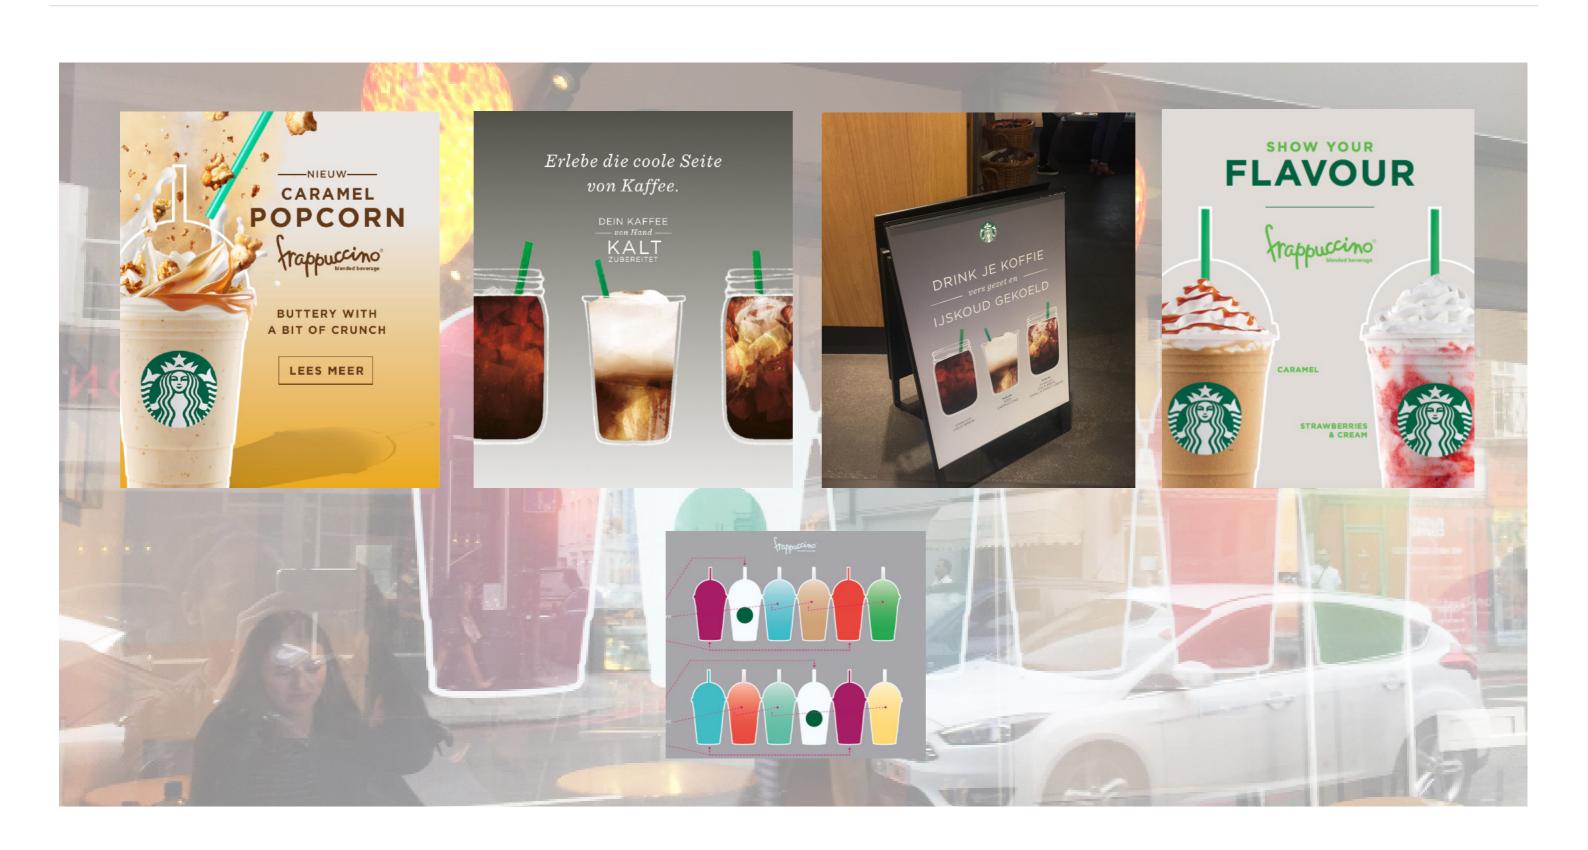

#### STARBUCKS, CHISWICK PARK LONDON

# **SUZETTE HUWAE**

SR. ART-CREATIVE DIRECTOR | SR. GRAPHIC DESIGNER | UI DESIGN FREELANCE CREATIVE

Starbucks needed a helping hand with their summer and autumn campaigns at the European markets as Holland, Germany, Switzerland, Austrich. Changing displays, posters magazines content. B2B, B2C. I have worked on different projects as Seattle's Best Coffee, NITROGEN, Siren's Eye. I have worked on POS materials. as displays sleeves for mugs, menu boards, posters, digital banners, mockups, vouchers, Specialised design as billboards and banners for branches in the UK.